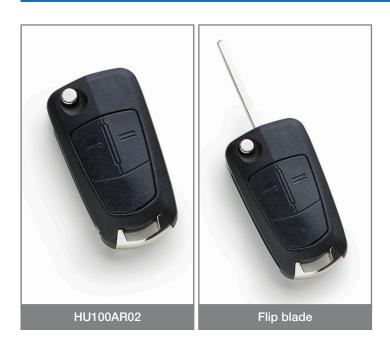

## What are the main features?

The Silca Remote Car Key for Opel<sup>®</sup> HU100AR02 has a similar design as the original key and is supplied ready-to-programme with the PCB, transponder and flip blade included.

The key features two function buttons for locking and unlocking the doors and can be used on the vehicle models listed below. The key can be programmed with Advanced Diagnostics devices.

The Silca Remote Car Key for Opel<sup>®</sup> is packed individually in a plastic clamshell for easy identification and hook display.